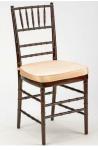

Padded Folding Natural Wood \$2.95

Padded Folding Fruitwood \$3.95

Vineyard Cross Back w/Pad \$8.95

Chiavari - Gold w/ Ivory Pad \$6.50

Chiavari - Silver w/ Ivory Pad \$6.50

Chiavari – Fruitwood w/ Ivory Pad \$6.50