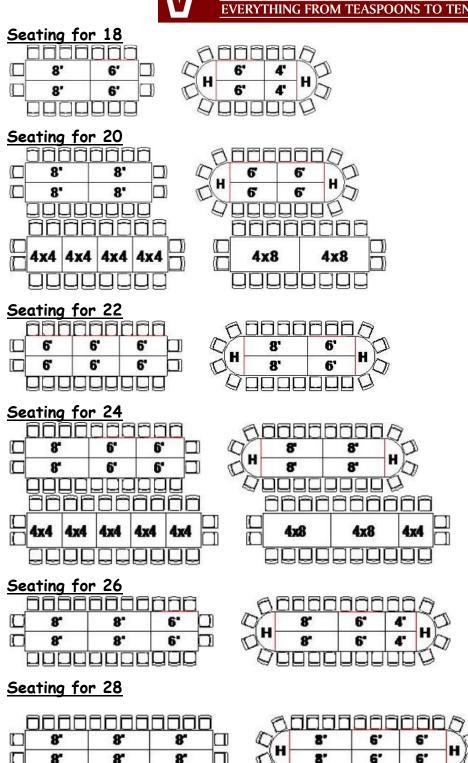

| Check List                                                 |                        |                   |
|------------------------------------------------------------|------------------------|-------------------|
| □ Tables                                                   | □ Flatware             | New: Farm Tables! |
| □ Chairs                                                   | □ Glassware            |                   |
| □ Tablecloths                                              | □ Food Service         |                   |
| □ Napkins                                                  | □ Beverage Service     |                   |
| □ China                                                    |                        |                   |
| <u>Layouts</u>                                             |                        |                   |
| Seating for 6 6' 48"                                       | Seating for 8  8'  54" | 4x4 D             |
| Seating for 10                                             | 60"  <br>              |                   |
| Seating for 12  8' 72"                                     | 4x4 4x4                |                   |
| Seating for 14  6' 4'   H 6'   6'   6'   6'   6'   6'   6' | H                      |                   |
| Seating for 16 6' 6' H                                     | 8° H 4x4 4x4 4x4       | 4x8 4x4           |