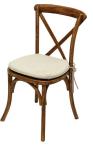

Padded Folding Natural Wood \$2.95

Padded Folding Fruitwood \$3.95

Vineyard Cross Back w/Pad \$8.95

Chiavari - Gold w/ Ivory Pad \$6.50

Chiavari - Silver w/ Ivory Pad \$6.50

Chiavari – Fruitwood w/ Ivory Pad \$6.50