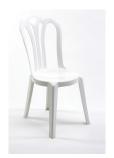

## Chairs

Plastic Folding Gray \$0.90

Plastic Folding White \$0.99

Plastic Folding Brown \$0.90

White Bistro \$1.70

Black Bistro \$1.95

Padded Folding White \$2.50

Padded Folding Black \$2.95