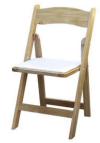

Padded Folding Natural Wood \$2.95

Padded Folding Fruitwood \$3.95

Vineyard Cross Back w/Pad \$8.95

Chiavari - Gold w/ Ivory Pad \$6.50

Chiavari - Silver w/ Ivory Pad \$6.50

Chiavari – Fruitwood w/ Ivory Pad \$6.50