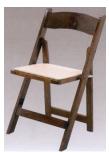

Padded Folding Natural Wood \$2.95

Padded Folding Fruitwood \$3.95

Vineyard Cross Back w/Pad \$8.95

Chiavari - Gold w/ Ivory Pad \$6.50

Chiavari - Silver w/ Ivory Pad \$6.50

Chiavari – Fruitwood w/ Ivory Pad \$6.50