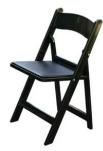

## Chairs

Plastic Folding Gray \$0.90

Plastic Folding White \$0.99

Plastic Folding Brown \$0.90

White Bistro \$1.70

Black Bistro \$1.95

Padded Folding White \$2.50

Padded Folding Black \$2.95

Padded Folding Natural Wood \$2.95

Padded Folding Fruitwood \$3.95

Vineyard Cross Back w/Pad \$8.95

Chiavari - Gold w/ Ivory Pad \$6.50

Chiavari - Silver w/ Ivory Pad \$6.50

Chiavari – Fruitwood w/ Ivory Pad \$6.50