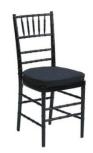

|
| Ĩ |         |         |       |       | DI |        |     |    | 10,  |          |
| j | 38,86   | 1000    | 3000  | 30    | j  | aaar   | 300 |    | 3886 | <u>]</u> |
|   | 4x4 4x4 | 4x4 4x4 | 4x4 4 | 1x4 🔲 |    | 4x8    | 4)  | 8  | 4x8  |          |
| j |         |         |       |       |    | الأواو |     |    |      | J        |



## Chairs



Plastic Folding Gray \$0.90



Plastic Folding White \$0.99



Plastic Folding Brown \$0.90



White Bistro \$1.70



Black Bistro \$1.95



Padded Folding White \$2.50



Padded Folding Black \$2.95



Padded Folding Natural Wood \$2.95



Padded Folding Fruitwood \$3.95



Vineyard Cross Back w/Pad \$8.95



Chiavari - Gold w/ Ivory Pad \$6.50



Chiavari - Silver w/ Ivory Pad \$6.50



Chiavari – Fruitwood w/ Ivory Pad \$6.50



Chiavari - Black w/ Black Pad \$6.50

## <u>Tables</u>



48" Round Seats 6 \$8.50



4' x 30" Rectangle Seats 4-6 \$7.50



4' x 8' Rectangle Seats 10-12 \$16.00



54" Round Seats 8 \$8.50



6' x 30" Rectangle Seats 6-8 \$8.00



4' x 4' Square Seats 8 \$11.00



60" Round Seats 8-10 \$9.00



8' x 30" Rectangle Seats 8-10 \$8.50



60" Half Round (To create oval table) Seats 2-4 \$11.00



72" Round Seat 10-12 \$13.00



Farm Table 8' x 42" Seats 8-10 \$72.00



## Table Linens

|               | 72"      | 60"      | 54"      | 48"      | 8' × 30" | 6' x 30" | 4' x 30" | 8' × 4'  | 4' × 4'   |
|---------------|----------|----------|----------|----------|----------|----------|----------|----------|-----------|
|               | Table     |
| 90" Round     | 9" drop  | 15" drop | 18"