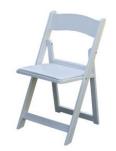

## Chairs

Plastic Folding Gray \$0.90

Plastic Folding White \$0.99

Plastic Folding Brown \$0.90

White Bistro \$1.70

Black Bistro \$1.95

Padded Folding White \$2.50

Padded Folding Black \$2.95

Padded Folding Natural Wood \$2.95

Padded Folding Fruitwood \$3.95

Vineyard Cross Back w/Pad \$8.95

Chiavari - Gold w/ Ivory Pad \$6.50

Chiavari - Silver w/ Ivory Pad \$6.50

Chiavari – Fruitwood w/ Ivory Pad \$6.50