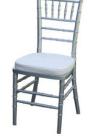

Padded Folding Natural Wood \$2.95

Padded Folding Fruitwood \$3.95

Vineyard Cross Back w/Pad \$8.95

Chiavari - Gold w/ Ivory Pad \$6.50

Chiavari - Silver w/ Ivory Pad \$6.50

Chiavari – Fruitwood w/ Ivory Pad \$6.50

Chiavari - Black w/ Black Pad \$6.50