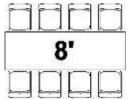

| Check List                                                 |                        |                   |
|------------------------------------------------------------|------------------------|-------------------|
| □ Tables                                                   | □ Flatware             | New: Farm Tables! |
| □ Chairs                                                   | □ Glassware            |                   |
| □ Tablecloths                                              | □ Food Service         |                   |
| □ Napkins                                                  | □ Beverage Service     |                   |
| □ China                                                    |                        |                   |
| <u>Layouts</u>                                             |                        |                   |
| Seating for 6 6' 48"                                       | Seating for 8  8'  54" | 4x4 D             |
| Seating for 10                                             | 60"  <br>              |                   |
| Seating for 12  8' 72"                                     | 4x4 4x4                |                   |
| Seating for 14  6' 4'   H 6'   6'   6'   6'   6'   6'   6' | H                      |                   |
| Seating for 16 6' 6' H                                     | 8° H 4x4 4x4 4x4       | 4x8 4x4           |

60" Round Seats 8-10 \$9.00

8' x 30" Rectangle Seats 8-10 \$8.50

60" Half Round (To create oval table) Seats 2-4 \$11.00

72" Round Seat 10-12 \$13.00

Farm Table 8' x 42" Seats 8-10 \$72.00