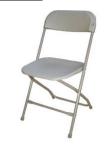

|   | 8-      | 8.      | 8.    |       | 0  | 8.     | 6.  | 6" | D    |          |
|---|---------|---------|-------|-------|----|--------|-----|----|------|----------|
|   | 8.      | 8.      | 8.    |       |    | 8.     | 6.  | 6. | D    |          |
| Ĩ |         |         |       |       | DI |        |     |    | 10,  |          |
| j | 38,86   | 1000    | 3000  | 30    | j  | aaar   | 300 |    | 3886 | <u>]</u> |
|   | 4x4 4x4 | 4x4 4x4 | 4x4 4 | 1x4 🔲 |    | 4x8    | 4)  | 8  | 4x8  |          |
| j |         |         |       |       |    | الأواو |     |    |      | J        |