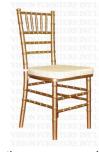

Padded Folding Natural Wood \$2.95

Padded Folding Fruitwood \$3.95

Vineyard Cross Back w/Pad \$8.95

Chiavari - Gold w/ Ivory Pad \$6.50

Chiavari - Silver w/ Ivory Pad \$6.50

Chiavari – Fruitwood w/ Ivory Pad \$6.50